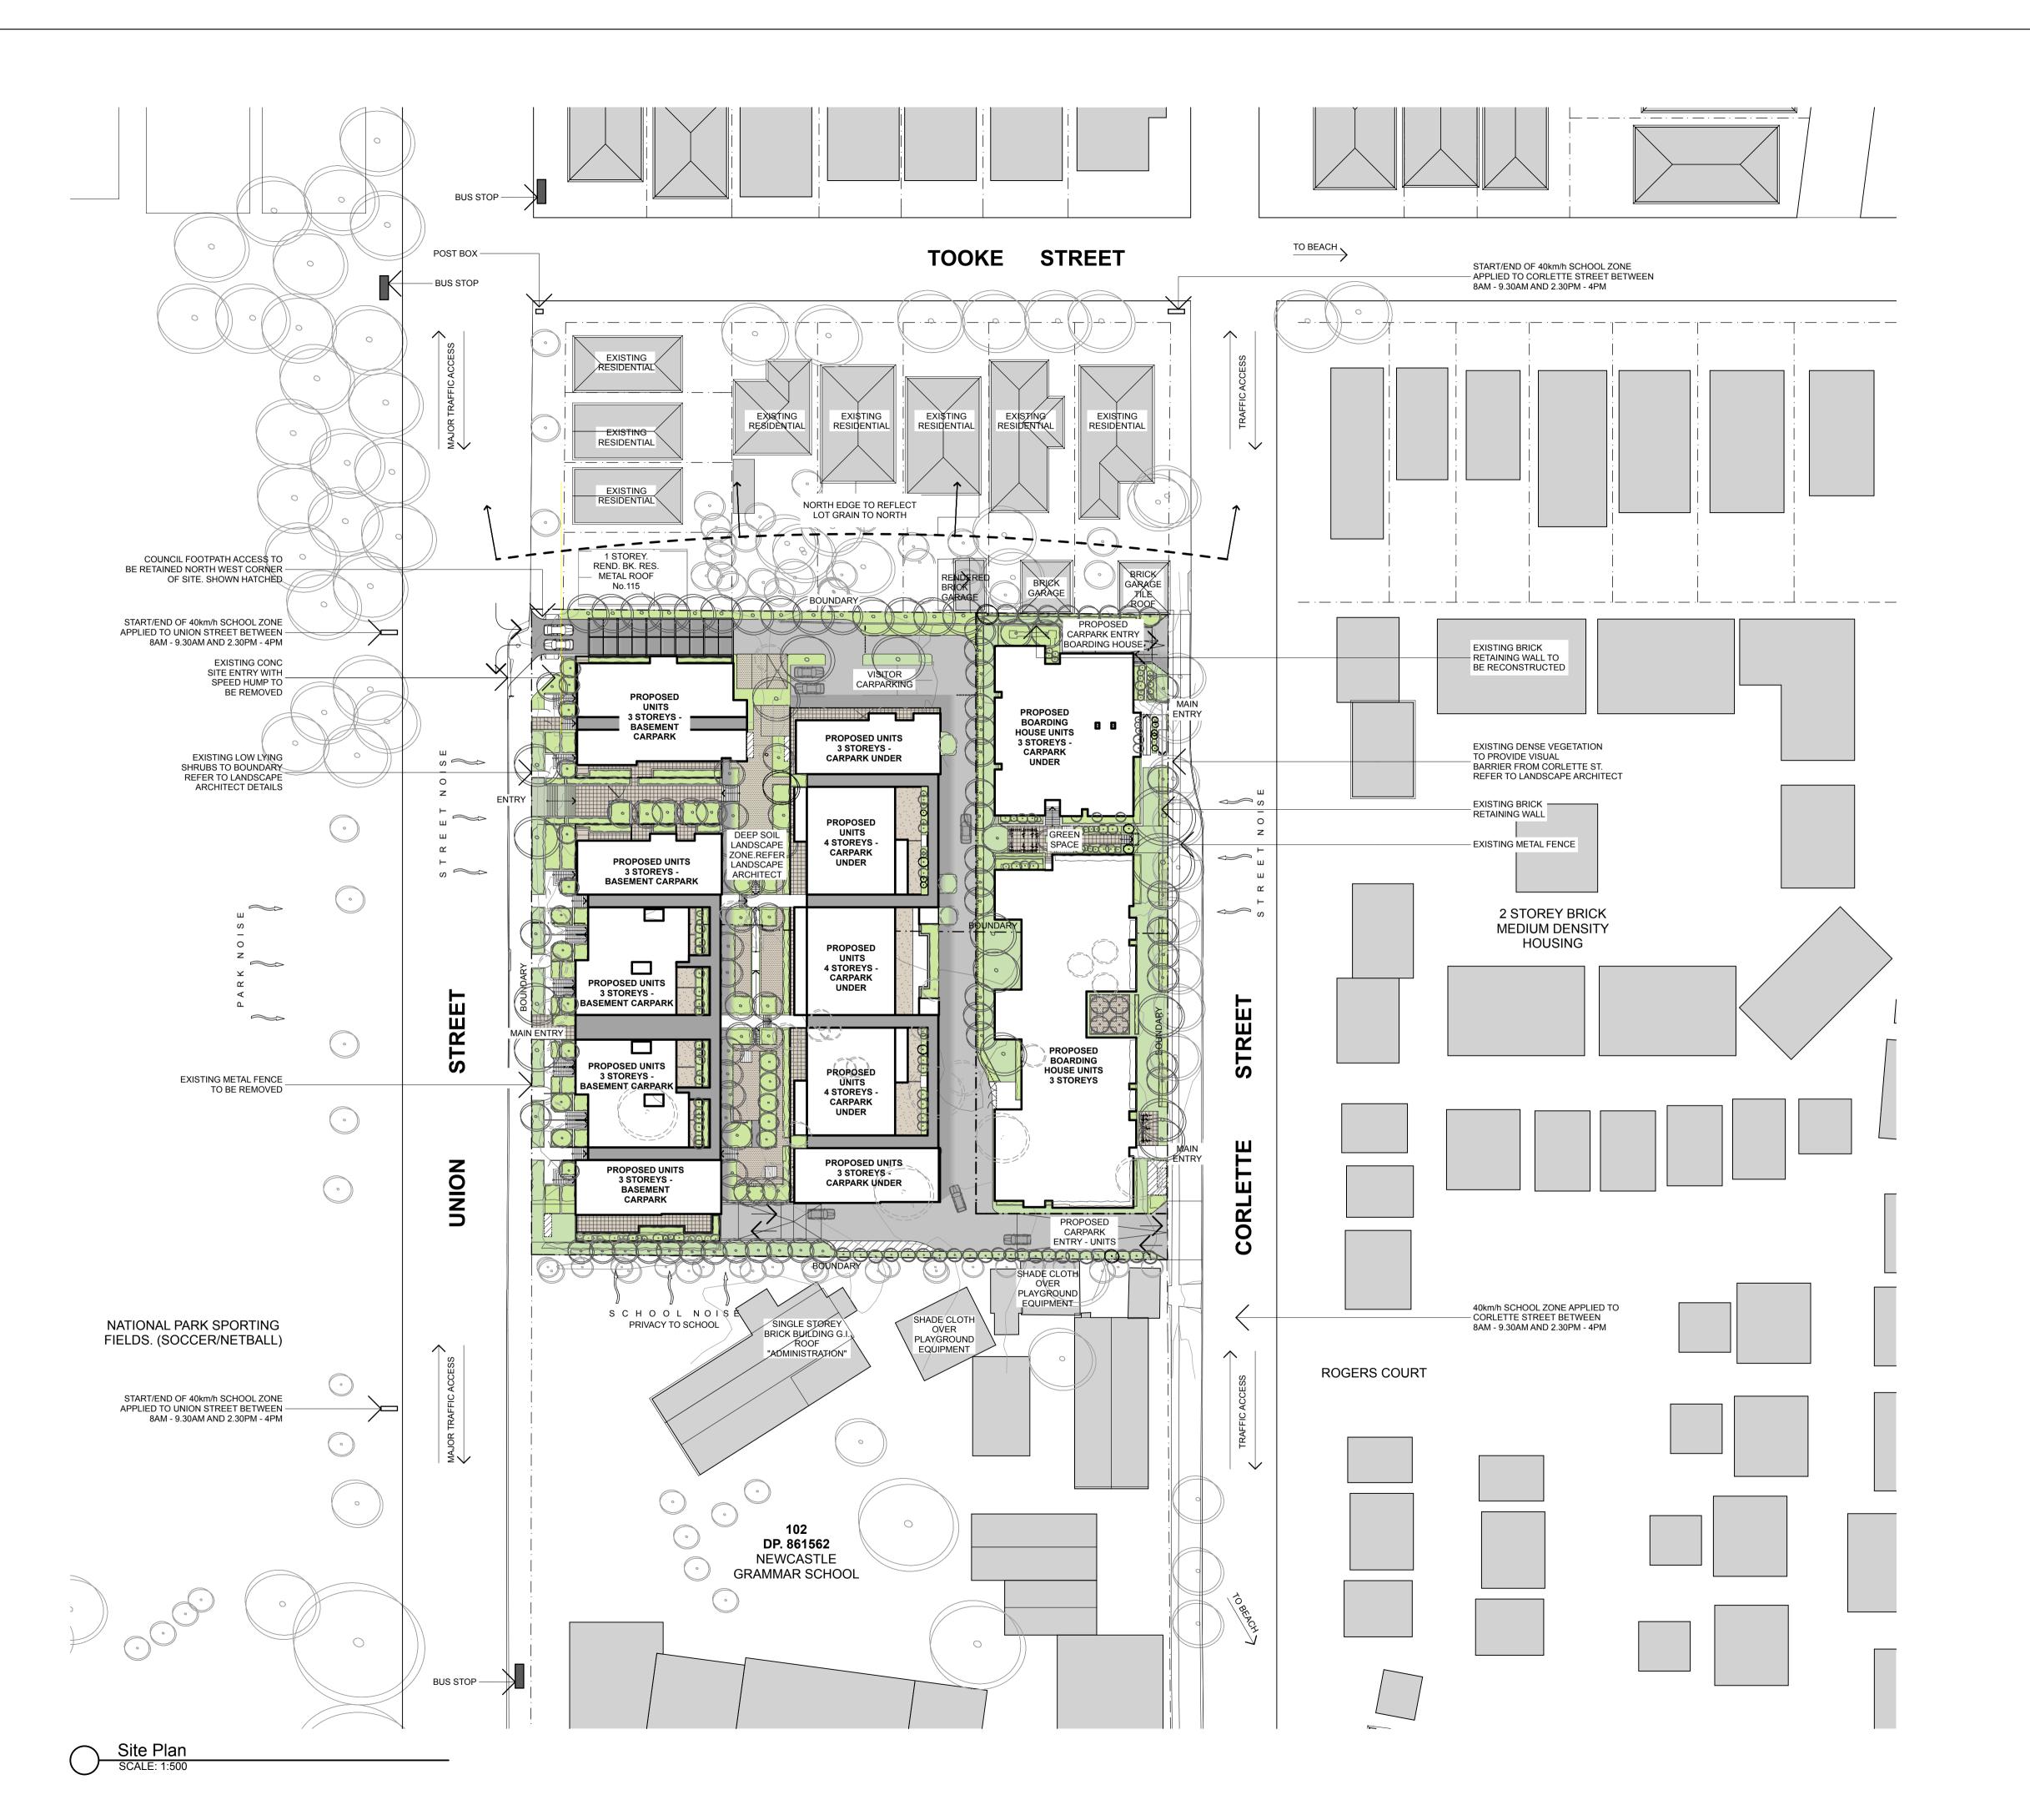

Architects

Parkway Accommodation PTY. LTD.

Miller Union Development

Union Street
Cooks Hill, Newcastle

Preliminary

Site Plan

| 1013:                        | DA-104    |              | AC        |
|------------------------------|-----------|--------------|-----------|
| project #                    | drawing # |              | issue ——— |
| 1:200 @ A1<br>1:400 @ A3<br> | DF        | SC           | 26.10.10  |
| drawing scale                | drawn ——— | verified ——— | date —    |